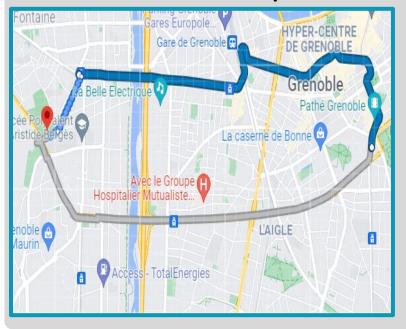

# Arrival in Grenoble

- If you arrive by plane & airport shuttle or train, you will arrive at the central station
  - You will be welcomed at a dedicated information desk. You will find information about your housing if needed, as well as your ticket for the Grenoble's public transport network (one per person, valid for the the week-end).

From there you can go to your hotel & the social events centre to register and pick up your

goodies

Shuttle (From Airport to Grenoble central public station)

://fr.ouibus.com/ https://www.flixbus.fr/

- If you arrive by coach or by your own means, go directly to the Social events center
  - · Parking for coach or car close to the event's center
  - Then please pick up your public transport ticket & goodies