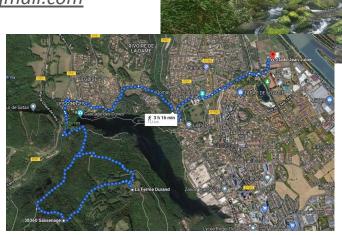

# <u>Triathlon</u> Sassenage

#### **Competition information:**

- Competition on Saturday
- Contact manager :
- Email:

#### Discipline proposed:

• Sprint :

Swim: 600m
Bike: 20 km
Run: 5 km

Exact location Not defined yet

#### **Transportation information**

#### Transport from social event center:

By cycle : ~30 min

By public transport : ~40 min

|   | 08:01 (samedi) - 08:38<br>□ C > □ 20 > ★<br>À 08:01 de Chavant<br>1,60 € ★ 14 min | 37 min |
|---|-----------------------------------------------------------------------------------|--------|
| # | 08:00 (samedi) – 08:49<br>□ A > □ 19 > ★                                          | 49 min |
| 8 | 08:16 (samedi) - 08:59<br>□ A > □ 20 > ★                                          | 43 min |