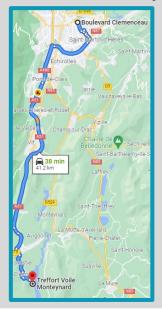

## Mountain walk Treffort

#### **Competition information:**

- Competition on Saturday morning
- Contact manager: Isabelle DOR
- Email : <u>atomiade2022@gmail.com</u>

#### Discipline proposed:

 Trek 12km (+500m) including boat cruse on the lake (30min)

#### **Transportation information**

- 40 min
- Special shuttle from Grenoble Centre to Treffort