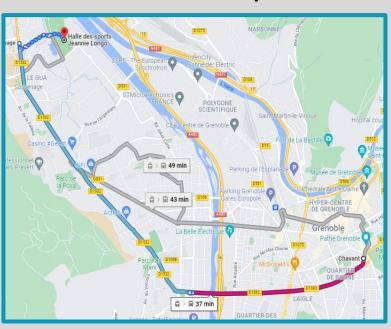

#### **Transportation information**

- By cycle: ~30 min
- By public transport : ~40 min
- By Car: ~ 20 min

| 8 | 08:01 (samedi) - 08:38<br>□ □ > □ 20 > ★<br>À 08:01 de Chavant<br>1,60 € ★ 14 min | 37 min |
|---|-----------------------------------------------------------------------------------|--------|
| 8 | 08:00 (samedi) - 08:49<br>□ A > □ 19 > ★                                          | 49 min |
| 8 | 08:16 (samedi) - 08:59<br>□ A > □ 20 > ★                                          | 43 min |

#### **Transportation information**

- By cycle: ~30 min
- By public transport : ~40 min
- By Car: ~ 20 min

| 8 | 08:01 (samedi) - 08:38                          | 37 min |
|---|-------------------------------------------------|--------|
| 8 | Détails  08:00 (samedi) − 08:49  □ A > □ 19 > ★ | 49 min |
| 8 | 08:16 (samedi) − 08:59                          | 43 min |

#### **Transportation information**

- By cycle: ~30 min
- By public transport : ~40 min
- By Car : ~ 20 min

| $\blacksquare$ | 08:01 (samedi) – 08:38 | 37 min |
|----------------|------------------------|--------|
|                | ā C > 🖨 20 > 🕏         |        |
|                | À 08:01 de Chavant     |        |
|                | 1,60 € # 14 min        |        |
|                | Détails                |        |
| <b>=</b>       | 08:00 (samedi) - 08:49 | 49 min |
|                | ā A > A 19 > A         |        |
| <b>=</b>       | 08:16 (samedi) – 08:59 | 43 min |
|                | □ A > □ 20 > ★         |        |

#### **Transportation information**

- By cycle: ~30 min
- By public transport : ~40 min
- By Car: ~ 20 min

| 08:01 (samedi) - 08:38                          | 37 min                    |
|-------------------------------------------------|---------------------------|
| Détails  08:00 (samedi) − 08:49  □ A > □ 19 > ★ | 49 min                    |
| 08:16 (samedi) - 08:59<br>□ A > □ 20 > ★        | 43 min                    |
|                                                 | A 08:01 de Chavant 1,60 € |

#### **Transportation information**

- By cycle : ~30 min
- By public transport : ~40 min
- By Car: ~ 20 min

| 8        | 08:01 (samedi) - 08:38  □ □ > □ 20 > ★ À 08:01 de Chavant 1,60 € ★ 14 min  Détails | 37 min |
|----------|------------------------------------------------------------------------------------|--------|
| <b>=</b> | 08:00 (samedi) – 08:49<br>♠ A > ₩ 19 > ★                                           | 49 min |
| <b>=</b> | 08:16 (samedi) - 08:59<br>□ A > □ 20 > ★                                           | 43 min |

#### **Transportation information**

- By cycle: ~30 min
- By public transport : ~40 min
- By Car : ~ 20 min

| 8 | 08:01 (samedi) - 08:38  □ ○ > □ 20 > ★ À 08:01 de Chavant | 37 min |
|---|-----------------------------------------------------------|--------|
|   | 1,60 €                                                    |        |
| 8 | 08:00 (samedi) - 08:49<br>♣ A > ₩ 19 > ★                  | 49 min |
| 8 | 08:16 (samedi) - 08:59<br>□ A > □ 20 > ★                  | 43 min |

#### Transport from social event center:

By cycle : ~30 min

By public transport : ~40 min

|   | 08:01 (samedi) - 08:38<br>□ C > □ 20 > ★<br>À 08:01 de Chavant<br>1,60 € ★ 14 min | 37 min |
|---|-----------------------------------------------------------------------------------|--------|
| # | 08:00 (samedi) – 08:49<br>□ A > □ 19 > ★                                          | 49 min |
| 8 | 08:16 (samedi) - 08:59<br>□ A > □ 20 > ★                                          | 43 min |

#### **Transportation information**

- By cycle: ~30 min
- By public transport : ~40 min
- By Car: ~ 20 min

| ₿        | 08:01 (samedi) – 08:38 | 37 min |
|----------|------------------------|--------|
|          | ä C > 🛱 20 > ⅓         |        |
|          | À 08:01 de Chavant     |        |
|          | 1,60 €  # 14 min       |        |
|          | Détails                |        |
| 8        | 08:00 (samedi) - 08:49 | 49 min |
|          | å A > ⋒ 19 > ∱         |        |
| <b>=</b> | 08:16 (samedi) – 08:59 | 43 min |
|          | ñ A > ⊖ 20 > ★         |        |
|          |                        |        |
|          |                        |        |