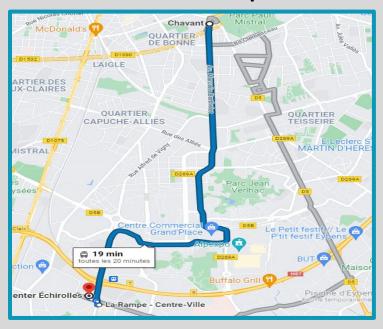

#### **Transportation information**

- By cycle: ~30 min
- By public transport : ~40 min
- By Car: ~ 20 min

| 8 | 08:01 (samedi) - 08:38<br>□ □ > □ 20 > ★<br>À 08:01 de Chavant<br>1,60 € ★ 14 min | 37 min |
|---|-----------------------------------------------------------------------------------|--------|
| 8 | 08:00 (samedi) - 08:49<br>□ A > □ 19 > ★                                          | 49 min |
| 8 | 08:16 (samedi) - 08:59<br>□ A > □ 20 > ★                                          | 43 min |