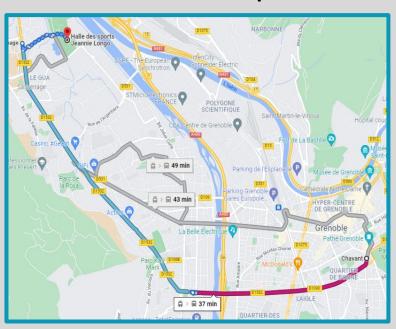

#### **Transportation information**

- By cycle: ~30 min
- By public transport : ~40 min
- By Car: ~ 20 min

| 8 | 08:01 (samedi) - 08:38<br>□ □ > □ 20 > ★<br>À 08:01 de Chavant<br>1,60 € ★ 14 min | 37 min |
|---|-----------------------------------------------------------------------------------|--------|
| 8 | 08:00 (samedi) - 08:49<br>□ A > □ 19 > ★                                          | 49 min |
| 8 | 08:16 (samedi) - 08:59<br>□ A > □ 20 > ★                                          | 43 min |

#### **Transportation information**

- By cycle: ~30 min
- By public transport : ~40 min
- By Car: ~ 20 min

| 8 | 08:01 (samedi) - 08:38                          | 37 min |
|---|-------------------------------------------------|--------|
| 8 | Détails  08:00 (samedi) − 08:49  □ A > □ 19 > ★ | 49 min |
| 8 | 08:16 (samedi) − 08:59                          | 43 min |

#### **Transportation information**

- By cycle: ~30 min
- By public transport : ~40 min
- By Car : ~ 20 min

| $\blacksquare$ | 08:01 (samedi) – 08:38 | 37 min |
|----------------|------------------------|--------|
|                | ā C > 🖨 20 > 🕏         |        |
|                | À 08:01 de Chavant     |        |
|                | 1,60 € # 14 min        |        |
|                | Détails                |        |
| <b>=</b>       | 08:00 (samedi) - 08:49 | 49 min |
|                | ā A > A 19 > A         |        |
| <b>=</b>       | 08:16 (samedi) – 08:59 | 43 min |
|                | □ A > □ 20 > ★         |        |

#### **Transportation information**

- By cycle: ~30 min
- By public transport : ~40 min
- By Car: ~ 20 min

| 08:01 (samedi) - 08:38                          | 37 min                    |
|-------------------------------------------------|---------------------------|
| Détails  08:00 (samedi) − 08:49  □ A > □ 19 > ★ | 49 min                    |
| 08:16 (samedi) - 08:59<br>□ A > □ 20 > ★        | 43 min                    |
|                                                 | A 08:01 de Chavant 1,60 € |

#### **Transportation information**

- By cycle : ~30 min
- By public transport : ~40 min
- By Car: ~ 20 min

| 8        | 08:01 (samedi) - 08:38  □ □ > □ 20 > ★ À 08:01 de Chavant 1,60 € ★ 14 min  Détails | 37 min |
|----------|------------------------------------------------------------------------------------|--------|
| <b>=</b> | 08:00 (samedi) – 08:49<br>♠ A > ₩ 19 > ★                                           | 49 min |
| <b>=</b> | 08:16 (samedi) - 08:59<br>□ A > □ 20 > ★                                           | 43 min |

#### **Transportation information**

- By cycle: ~30 min
- By public transport : ~40 min
- By Car : ~ 20 min

| 8 | 08:01 (samedi) - 08:38  □ ○ > □ 20 > ★ À 08:01 de Chavant | 37 min |
|---|-----------------------------------------------------------|--------|
|   | 1,60 €                                                    |        |
| 8 | 08:00 (samedi) - 08:49<br>♣ A > ₩ 19 > ★                  | 49 min |
| 8 | 08:16 (samedi) - 08:59<br>□ A > □ 20 > ★                  | 43 min |

#### Transport from social event center:

By cycle : ~30 min

By public transport : ~40 min

|   | 08:01 (samedi) - 08:38<br>□ C > □ 20 > ★<br>À 08:01 de Chavant<br>1,60 € ★ 14 min | 37 min |
|---|-----------------------------------------------------------------------------------|--------|
| # | 08:00 (samedi) – 08:49<br>□ A > □ 19 > ★                                          | 49 min |
| 8 | 08:16 (samedi) - 08:59<br>□ A > □ 20 > ★                                          | 43 min |

#### **Transportation information**

- By cycle: ~30 min
- By public transport : ~40 min
- By Car: ~ 20 min

| ₿        | 08:01 (samedi) – 08:38 | 37 min |
|----------|------------------------|--------|
|          | ä C > 🛱 20 > ⅓         |        |
|          | À 08:01 de Chavant     |        |
|          | 1,60 €  # 14 min       |        |
|          | Détails                |        |
| 8        | 08:00 (samedi) - 08:49 | 49 min |
|          | å A > ⋒ 19 > ∱         |        |
| <b>=</b> | 08:16 (samedi) – 08:59 | 43 min |
|          | ñ A > ⊖ 20 > ★         |        |
|          |                        |        |
|          |                        |        |