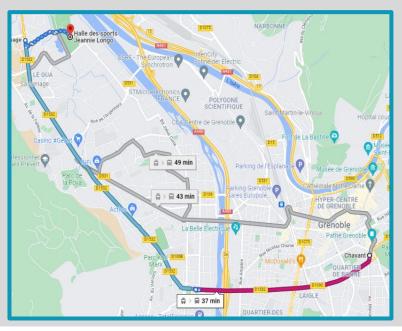

#### **Transportation information**

- By cycle: ~30 min
- By public transport : ~40 min
- By Car: ~ 20 min

| 8 | 08:01 (samedi) - 08:38<br>□ □ > □ 20 > ★<br>À 08:01 de Chavant<br>1,60 € ★ 14 min | 37 min |
|---|-----------------------------------------------------------------------------------|--------|
| 8 | 08:00 (samedi) - 08:49<br>□ A > □ 19 > ★                                          | 49 min |
| 8 | 08:16 (samedi) - 08:59<br>□ A > □ 20 > ★                                          | 43 min |