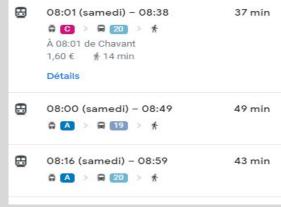

#### **Transportation information**

- By cycle: ~30 min
- By public transport : ~40 min
- By Car: ~ 20 min

| 8 | 08:01 (samedi) - 08:38<br>□ □ > □ 20 > ★<br>À 08:01 de Chavant<br>1,60 € ★ 14 min | 37 min |
|---|-----------------------------------------------------------------------------------|--------|
| 8 | 08:00 (samedi) - 08:49<br>□ A > □ 19 > ★                                          | 49 min |
| 8 | 08:16 (samedi) - 08:59<br>□ A > □ 20 > ★                                          | 43 min |