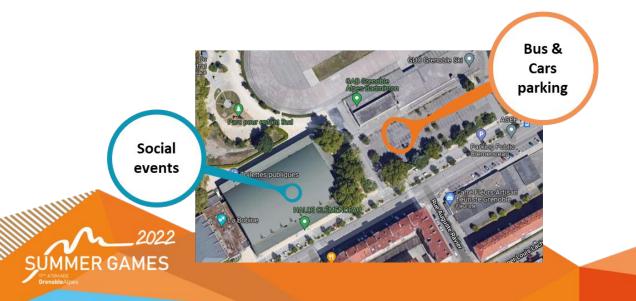

From there you can go to your hotel & the social events centre to register and pick up your

goodies

Shuttle (From Airport to Grenoble central public station)

://fr.ouibus.com/ https://www.flixbus.fr/

- If you arrive by coach or by your own means, go directly to the Social events center
  - · Parking for coach or car close to the event's center
  - Then please pick up your public transport ticket & goodies

## Social events Halle Clemenceau

The hall is in the centre of Grenoble, close to many of the recommended hotels