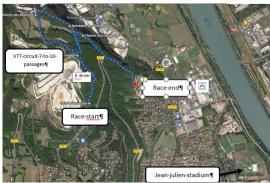

## VTT Jean Julien Stadium

#### **Competition information:**

- Competition on Saturday
- Contact manager: Jean Luc LABORIER
- Email: <u>atomiade2022@gmail.com</u>

#### Discipline proposed:

- Criterium
  - 10 turn of 3km men
  - 7 turn of 3 km women

#### **Transportation information**

- By cycle : ~30 min
- By public transport : ~40 min
- By Car: ~ 20 min