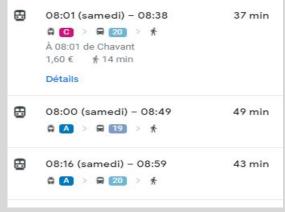

#### **Transportation information**

- By cycle: ~30 min
- By public transport : ~40 min
- By Car: ~ 20 min

| 8 | 08:01 (samedi) - 08:38<br>□ □ > □ 20 > ★<br>À 08:01 de Chavant<br>1,60 € ★ 14 min | 37 min |
|---|-----------------------------------------------------------------------------------|--------|
| 8 | 08:00 (samedi) - 08:49<br>□ A > □ 19 > ★                                          | 49 min |
| 8 | 08:16 (samedi) - 08:59<br>□ A > □ 20 > ★                                          | 43 min |