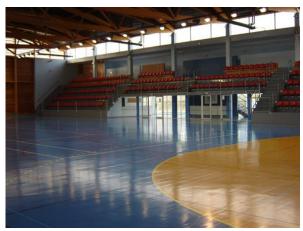

# <u>**Basket</u>** Jeannie Longo Gymnasium</u>

#### **Competition information:**

- Competition on Saturday & Sunday
- Number of teams 8 ( Max )
- Contact manager: Jorge NACENTAMEDIVIL
- Email : <u>atomiade2022@gmail.com</u>

#### Discipline proposed:

- Tournament 5 vs 5 players
- Player per team 10 (max)

The tournament is played in accordance with the international basketball rules

#### **Transportation information**

- By cycle: ~30 min
- By public transport : ~40 min
- By Car: ~ 20 min

| 8 | 08:01 (samedi) - 08:38                          | 37 min |
|---|-------------------------------------------------|--------|
| 8 | Détails  08:00 (samedi) − 08:49  □ A > □ 19 > ★ | 49 min |
| 8 | 08:16 (samedi) − 08:59                          | 43 min |