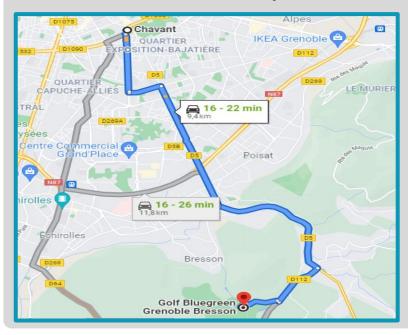

#### **Transportation information**

- 30 min
- Special shuttle from Grenoble Centre to Bresson