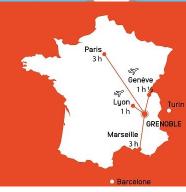

# Arrival in Grenoble

- If you arrive by plane & airport shuttle or train, you will arrive at the central station
  - You will be welcomed at a dedicated information desk. You will find information about your housing if needed, as well as your ticket for the Grenoble's public transport network (one per person, valid for the the week-end).

From there you can go to your hotel & the social events centre to register and pick up your

goodies

Shuttle (From Airport to Grenoble central public station)

://fr.ouibus.com/ https://www.flixbus.fr/

- If you arrive by coach or by your own means, go directly to the Social events center
  - · Parking for coach or car close to the event's center
  - Then please pick up your public transport ticket & goodies