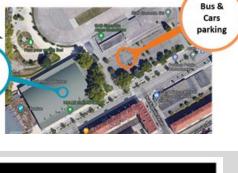

## Social events Halle Clemenceau

The hall is in the centre of Grenoble, close to many of the recommended hotels