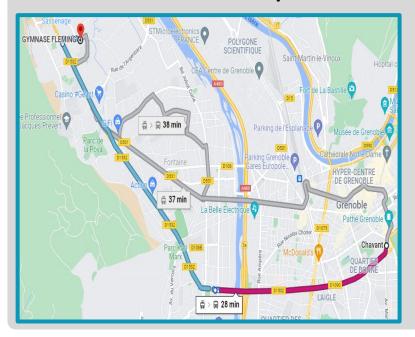

# Table Tennis Fleming Gymnasium

#### **Transportation information**

- By cycle: ~30 min
- By public transport : ~30 min
- By Car: ~ 20 min

| 8        | O8:O1 - O8:29                   | 28 min |
|----------|---------------------------------|--------|
| <b>=</b> | 08:00 - 08:38<br>□ A > □ 19 > ∱ | 38 min |
| <b>=</b> | 08:00 − 08:37<br>□ A > ∱        | 37 min |