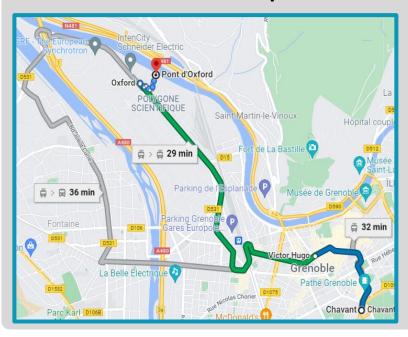

# **Rowing**Oxford Bridge

#### Transport from social event center:

• By cycle: ~17 min

• By public transport : ~30 min

| 8        | O8:00 - O8:27  A > B B > ★ À 08:00 de Chavant 1,60 € ★ 4 min  Détails | 27 min |
|----------|-----------------------------------------------------------------------|--------|
| 8        | 08:08 - 08:37<br>a A > a B > fr                                       | 29 min |
| <b>8</b> | 08:00 - 08:36<br>□ A > □ C6 > ∱                                       | 36 min |