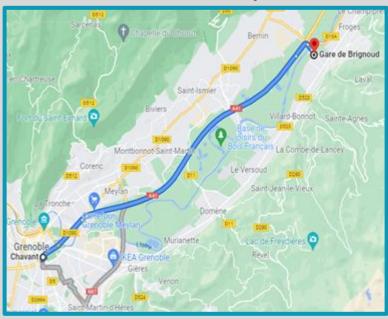

# Arrival in Grenoble

- If you arrive by plane & airport shuttle or train, you will arrive at the central station
  - You will be welcomed at a dedicated information desk. You will find information about your housing if needed, as well as your ticket for the Grenoble's public transport network (one per person, valid for the the week-end).

From there you can go to your hotel & the social events centre to register and pick up your

goodies

Shuttle (From Airport to Grenoble central public station)

://fr.ouibus.com/ https://www.flixbus.fr/

- If you arrive by coach or by your own means, go directly to the Social events center
  - · Parking for coach or car close to the event's center
  - Then please pick up your public transport ticket & goodies