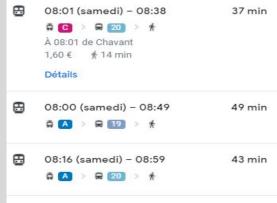

#### **Transportation information**

- By cycle: ~30 min
- By public transport : ~40 min
- By Car: ~ 20 min

| 8 | 08:01 (samedi) - 08:38<br>□ □ > □ 20 > ★<br>À 08:01 de Chavant<br>1,60 € ★ 14 min | 37 min |
|---|-----------------------------------------------------------------------------------|--------|
| 8 | 08:00 (samedi) - 08:49<br>□ A > □ 19 > ★                                          | 49 min |
| 8 | 08:16 (samedi) - 08:59<br>□ A > □ 20 > ★                                          | 43 min |