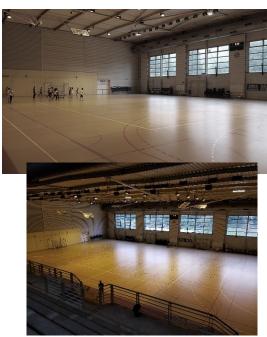

# <u>**Basket</u>** Jeannie Longo Gymnasium</u>

#### **Competition information:**

- Competition on Saturday & Sunday
- Number of teams 8 ( Max )
- Contact manager: Jorge NACENTAMEDIVIL
- Email : <u>atomiade2022@gmail.com</u>

#### Discipline proposed:

- Tournament 5 vs 5 players
- Player per team 10 (max)

The tournament is played in accordance with the international basketball rules

#### **Transportation information**

- By cycle: ~30 min
- By public transport : ~40 min
- By Car: ~ 20 min

| 8 | 08:01 (samedi) - 08:38                          | 37 min |
|---|-------------------------------------------------|--------|
| 8 | Détails  08:00 (samedi) − 08:49  □ A > □ 19 > ★ | 49 min |
| 8 | 08:16 (samedi) − 08:59                          | 43 min |