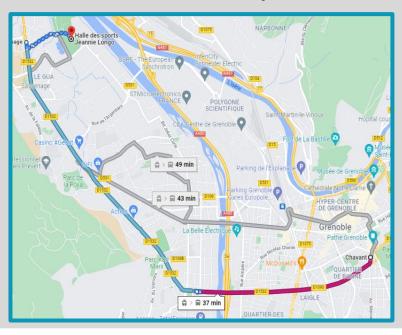

#### **Transportation information**

- By cycle: ~30 min
- By public transport : ~40 min
- By Car: ~ 20 min

| 8 | 08:01 (samedi) - 08:38<br>□ □ > □ 20 > ★<br>À 08:01 de Chavant<br>1,60 € ★ 14 min | 37 min |
|---|-----------------------------------------------------------------------------------|--------|
| 8 | 08:00 (samedi) - 08:49<br>□ A > □ 19 > ★                                          | 49 min |
| 8 | 08:16 (samedi) - 08:59<br>□ A > □ 20 > ★                                          | 43 min |