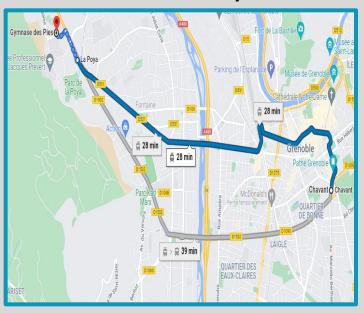

#### Transport from social event center:

By cycle : ~30 min

By public transport : ~25 min

| <b>B</b> | O8:25 (dimanche) - O8:53  □ A > ★ À 08:25 de Chavant 1,60 € ★ 7 min  Détails | 28 min |
|----------|------------------------------------------------------------------------------|--------|
| 8        | 08:40 (dimanche) − 09:08<br>□ A > ∱                                          | 28 min |
| •        | 08:34 (dimanche) - 09:13<br>ā                                                | 39 min |