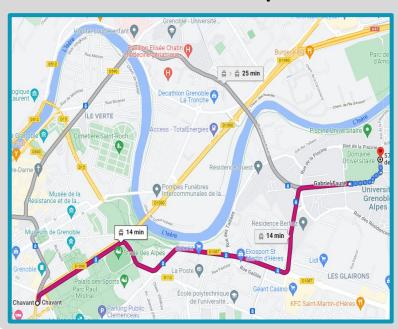

# Arrival in Grenoble

- If you arrive by plane & airport shuttle or train, you will arrive at the central station
  - You will be welcomed at a dedicated information desk. You will find information about your housing if needed, as well as your ticket for the Grenoble's public transport network (one per person, valid for the the week-end).

From there you can go to your hotel & the social events centre to register and pick up your

goodies

Shuttle (From Airport to Grenoble central public station)

://fr.ouibus.com/ https://www.flixbus.fr/

- If you arrive by coach or by your own means, go directly to the Social events center
  - · Parking for coach or car close to the event's center
  - Then please pick up your public transport ticket & goodies