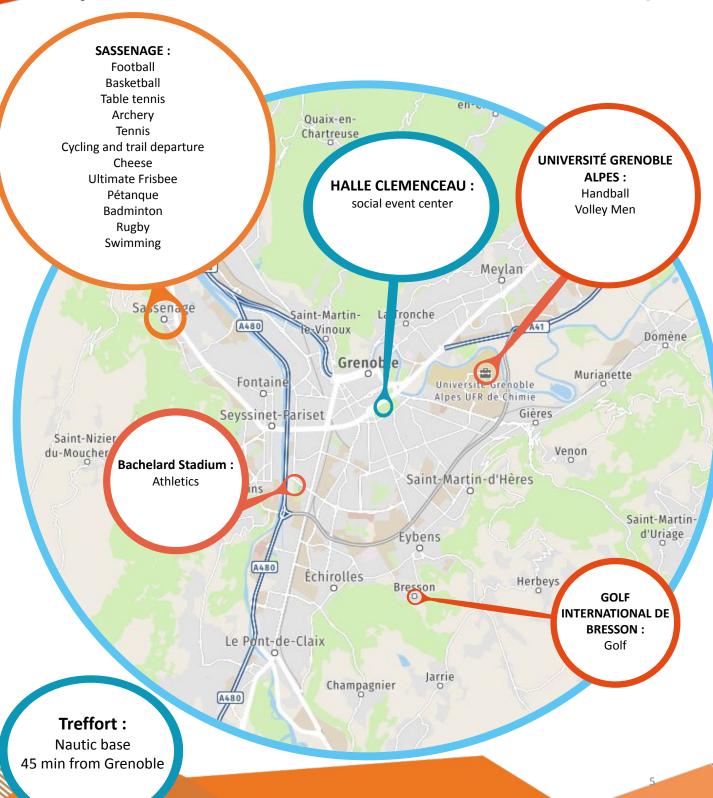

# Sports & social events localisation

## Social events Halle Clemenceau

The hall is in the centre of Grenoble, close to many of the recommended hotels