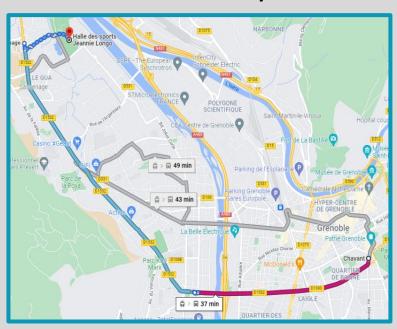

# Archery Jean Julien Complex

#### **Transportation information**

- By cycle: ~30 min
- By public transport : ~40 min
- By Car: ~ 20 min

| 8 | 08:01 (samedi) - 08:38<br>□ □ > □ 20 > ★<br>À 08:01 de Chavant<br>1,60 € ★ 14 min | 37 min |
|---|-----------------------------------------------------------------------------------|--------|
| 8 | 08:00 (samedi) - 08:49<br>□ A > □ 19 > ★                                          | 49 min |
| 8 | 08:16 (samedi) - 08:59<br>□ A > □ 20 > ★                                          | 43 min |