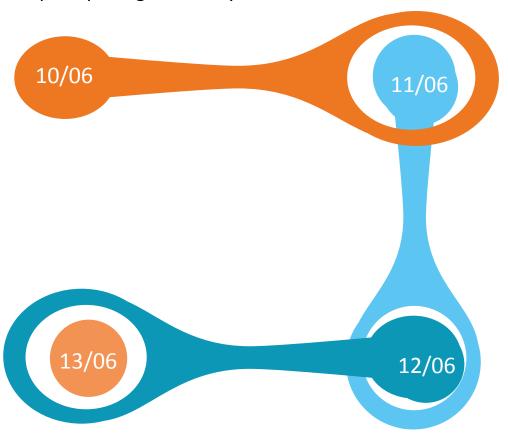

# Summer Games 2022 Agenda

#### Friday 10th June

14pm-19pm Delegations welcome 19pm-00pm Opening ceremony

#### Saturday 11th June

9am-5pm: Sport competitions 8pm-12pm: Festive theme evening

#### Monday 13th June

Departure of delegations

#### **Sunday 12th June**

9am-5pm: Sport competitions 8pm-2am: Medals & closing ceremony