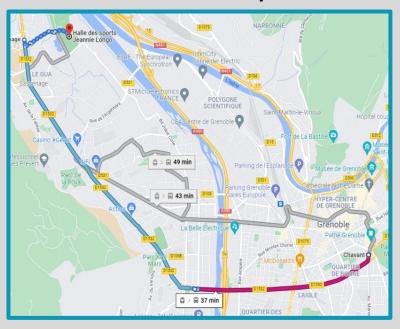

#### **Transportation information**

- By cycle: ~30 min
- By public transport : ~40 min
- By Car: ~ 20 min

| 8 | 08:01 (samedi) - 08:38<br>□ □ > □ 20 > ★<br>À 08:01 de Chavant<br>1,60 € ★ 14 min | 37 min |
|---|-----------------------------------------------------------------------------------|--------|
| 8 | 08:00 (samedi) - 08:49<br>□ A > □ 19 > ★                                          | 49 min |
| 8 | 08:16 (samedi) - 08:59<br>□ A > □ 20 > ★                                          | 43 min |