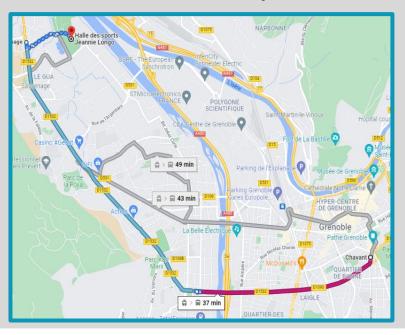

#### **Transportation information**

- By cycle: ~30 min
- By public transport : ~40 min
- By Car: ~ 20 min

| 8 | 08:01 (samedi) - 08:38<br>□ □ > □ 20 > ★<br>À 08:01 de Chavant<br>1,60 € ★ 14 min | 37 min |
|---|-----------------------------------------------------------------------------------|--------|
| 8 | 08:00 (samedi) - 08:49<br>□ A > □ 19 > ★                                          | 49 min |
| 8 | 08:16 (samedi) - 08:59<br>□ A > □ 20 > ★                                          | 43 min |