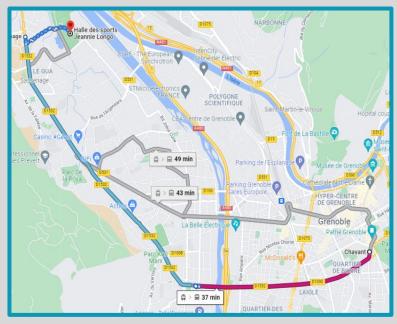

# Archery Jean Julien Complex

#### **Transportation information**

- By cycle: ~30 min
- By public transport : ~40 min
- By Car: ~ 20 min

| 8 | 08:01 (samedi) - 08:38<br>□ □ > □ 20 > ★<br>À 08:01 de Chavant<br>1,60 € ★ 14 min | 37 min |
|---|-----------------------------------------------------------------------------------|--------|
| 8 | 08:00 (samedi) - 08:49<br>□ A > □ 19 > ★                                          | 49 min |
| 8 | 08:16 (samedi) - 08:59<br>□ A > □ 20 > ★                                          | 43 min |