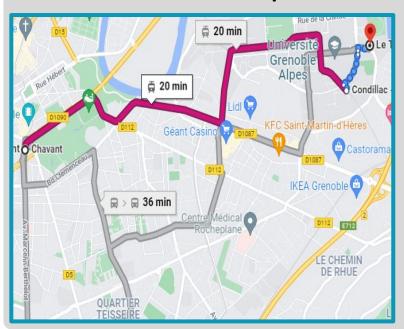

#### **Transportation information**

- By cycle: ~30 min
- By public transport : ~40 min
- By Car: ~ 20 min

| 8 | 08:01 (samedi) - 08:38<br>□ □ > □ 20 > ★<br>À 08:01 de Chavant<br>1,60 € ★ 14 min | 37 min |
|---|-----------------------------------------------------------------------------------|--------|
| 8 | 08:00 (samedi) - 08:49<br>□ A > □ 19 > ★                                          | 49 min |
| 8 | 08:16 (samedi) - 08:59<br>□ A > □ 20 > ★                                          | 43 min |