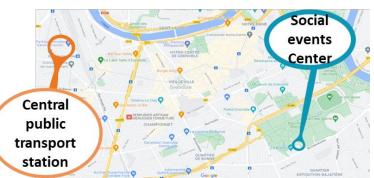

# Arrival in Grenoble

- If you arrive by plane & airport shuttle or train, you will arrive at the central station
  - You will be welcomed at a dedicated information desk. You will find information about your housing if needed, as well as your ticket for the Grenoble's public transport network (one per person, valid for the the week-end).

From there you can go to your hotel & the social events centre to register and pick up your

goodies

Shuttle (From Airport to Grenoble central public station)

://fr.ouibus.com/ https://www.flixbus.fr/

- If you arrive by coach or by your own means, go directly to the Social events center
  - · Parking for coach or car close to the event's center
  - Then please pick up your public transport ticket & goodies