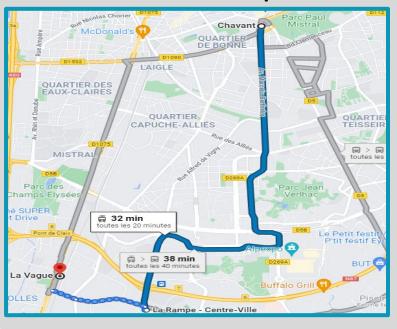

# Surfing La Vague Grenoble

#### **Competition information:**

- Competition on Sunday (10 to PM)
- Number of team 6 => 4 players per team
- Contact manager : Hélène FOURNIER
- Email: <u>atomiade2022@gmail.com</u>

#### **Discipline proposed:**

4-challenges

- Bodyboard relay
- Walking against the current
- To hold or not to hold
- The most beautiful pyramid

#### **Transportation information**

- By cycle: ~30 min
- By public transport : ~40 min
- By Car : ~ 20 min

| 8 | 21:23 - 21:55<br>\$\bar{a}\$ A > \bar{r}\$ | 32 min |
|---|--------------------------------------------|--------|
| 8 | 21:23 - 22:01                              | 38 min |
| 8 | 21:26 - 22:01  (C4) > (G) (C7) > fr        | 35 min |