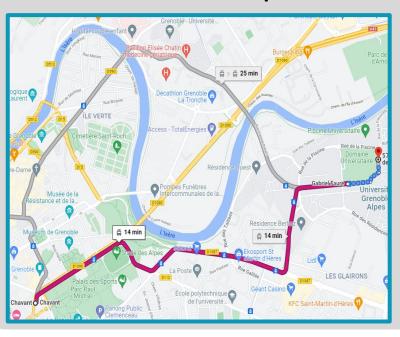

#### **Transportation information**

- By cycle: ~30 min
- By public transport : ~40 min
- By Car: ~ 20 min

| 8 | 08:01 (samedi) - 08:38<br>□ □ > □ 20 > ★<br>À 08:01 de Chavant<br>1,60 € ★ 14 min | 37 min |
|---|-----------------------------------------------------------------------------------|--------|
| 8 | 08:00 (samedi) - 08:49<br>□ A > □ 19 > ★                                          | 49 min |
| 8 | 08:16 (samedi) - 08:59<br>□ A > □ 20 > ★                                          | 43 min |