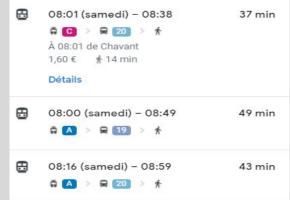

#### **Transportation information**

- By cycle: ~30 min
- By public transport : ~40 min
- By Car: ~ 20 min

| 8 | 08:01 (samedi) - 08:38<br>□ □ > □ 20 > ★<br>À 08:01 de Chavant<br>1,60 € ★ 14 min | 37 min |
|---|-----------------------------------------------------------------------------------|--------|
| 8 | 08:00 (samedi) - 08:49<br>□ A > □ 19 > ★                                          | 49 min |
| 8 | 08:16 (samedi) - 08:59<br>□ A > □ 20 > ★                                          | 43 min |