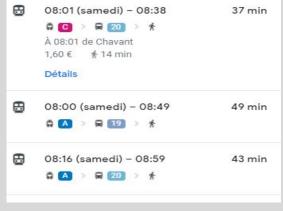

#### **Transportation information**

- By cycle : ~30 min
- By public transport : ~40 min
- By Car: ~ 20 min

| 8        | 08:01 (samedi) - 08:38  □ □ > □ 20 > ★ À 08:01 de Chavant 1,60 € ★ 14 min  Détails | 37 min |
|----------|------------------------------------------------------------------------------------|--------|
| <b>=</b> | 08:00 (samedi) – 08:49<br>♠ A > ₩ 19 > ★                                           | 49 min |
| <b>=</b> | 08:16 (samedi) - 08:59<br>□ A > □ 20 > ★                                           | 43 min |