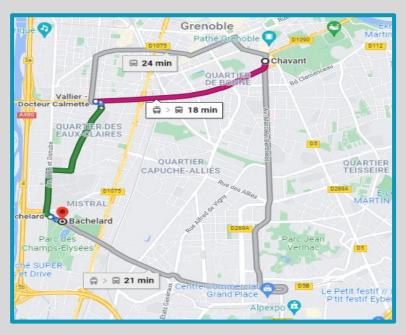

## Athletics Bachelard Stadium

#### **Transportation information**

#### Transport from social event center:

By cycle: ~30 min

By public transport: ~40 min

| 8        | 08:01 (samedi) - 08:19  □ □ > □ 12  À 08:01 de Chavant 1,60 € ★ 3 min  Détails | 18 min |
|----------|--------------------------------------------------------------------------------|--------|
| <b>=</b> | 08:03 (samedi) – 08:24<br>□ A > □ 12                                           | 21 min |
| <b>=</b> | 08:09 (samedi) – 08:33<br>∱ > <b>© 12</b>                                      | 24 min |
| #        | 08:13 (samedi) - 08:33<br>♣                                                    | 20 min |