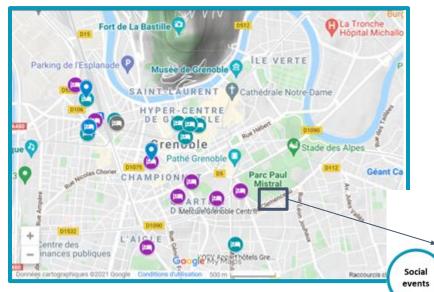

# Sports & social events localisation

## Social events Halle Clemenceau

The hall is in the centre of Grenoble, close to many of the recommended hotels