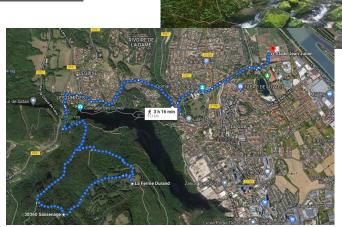

## Mountain walk Treffort

#### Discipline proposed:

 Trek 12km (+500m) including boat cruse on the lake (30min)

#### **Transportation information**

- 40 min
- Special shuttle from Grenoble Centre to Treffort