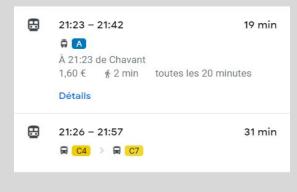

#### **Transportation information**

- By cycle: ~30 min
- By public transport : ~40 min
- By Car : ~ 20 min

| 8 | 21:23 - 21:55<br>\$\bar{a}\$ A > \bar{r}\$ | 32 min |
|---|--------------------------------------------|--------|
| 8 | 21:23 - 22:01                              | 38 min |
| 8 | 21:26 - 22:01  (C4) > (G) (C7) > fr        | 35 min |