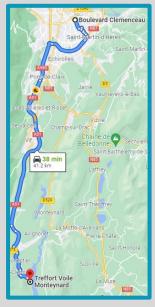

## Mountain walk Treffort

#### **Competition information:**

- Competition on Saturday morning
- Contact manager: Isabelle DOR
- Email : <u>atomiade2022@gmail.com</u>

#### Discipline proposed:

 Trek 12km (+500m) including boat cruse on the lake (30min)

#### **Transportation information**

- 40 min
- Special shuttle from Grenoble Centre to Treffort